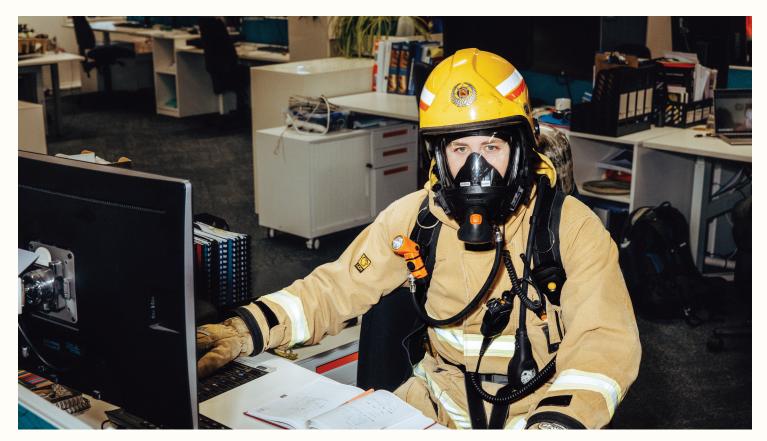

**Mitch Beggs** 

Qualified Firefighter, Twizel Volunteer Brigade. Mechanical Team Lead, Meridian Energy.

## 80% of firefighters in Aotearoa are volunteers.

People like Mitch from Twizel, or Te Ākau from Ōmāpere. They're tradies, farmers, teachers and accountants... until they're not. When they drop the tools, and get out there to do life-saving mahi in their community.